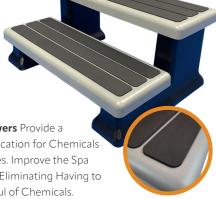

Hot Tub Steps

Thick Rubber Treads for Safety and slide out drawers provide a convenient location for chemicals.

#### Stylish Design, **Sturdy Construction**

Wide enough for two adults & strong enough for four. This attractive Two-Tone Step includes black legs and a choice of Grey, Black or Espresso Treads.

**Optional Drawers** Provide a Convenient Location for Chemicals and Accessories. Improve the Spa Experience by Eliminating Having to Carry an Armful of Chemicals.