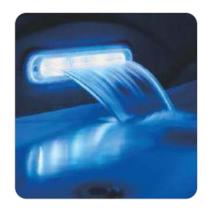

## LED Lighted Waterfalls

Create a soothing ambiance with this LED Lighted Waterfall, featuring vibrant lights and cascading water for ultimate relaxation.