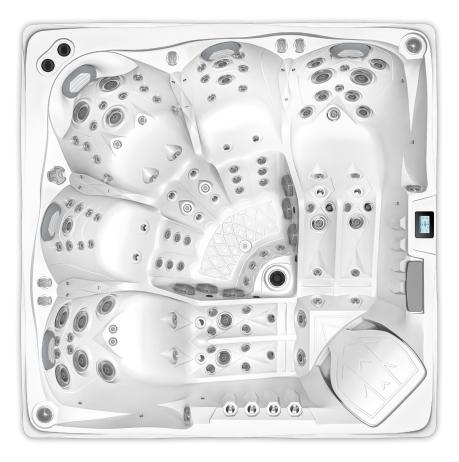

## THE MAUI

#### **DESIGNER SERIES**

#### Special Features Overview

Each lounge is designed for a different height, while still providing each bather with an amazing full body massage. When all alone you'll find the joy in stretching out in one and or curling up in the other.

**Opposite Center Seat** A favorite for many bathers as it raises you up slightly.

#### **Horizontal Cabinetry**

With perimeter lighting in a variety of colors to enhance your home's exterior.

#### 3 SEATING AREAS

Maui is the perfect choice for someone seeking a compact hot tub that is loaded with features. The 35" height allows it to pass through most any standard exterior doorway giving you choices most hot tubs cannot. Two lounges side by side allow both bathers to view the stars together and a cozy center seat transforms the Maui into a conversational seating area.

#### **SPECIFICATIONS**

**Dimensions:** 86" x 65" x 35"

Dry Weight: 507 lbs.

Water Capacity: 206 Gallons 88 Stainless Steel Jets:

• 76 Water lets • 12 Air lets

4 Pumps:

2 (3HP) Water Pumps 1 (.35HP) Filtration Pump 1 (700W) Air Pump

Required Electrical: 220V 60 Amp

#### STANDARD FEATURES

- · Balboa Touch 2 Control Panel
- · Adjustable Air Bubbling System
- VacuSeal Energy Saving Cover
- VacuSeal Cover Lifter
- Multi-Layer Thermo-Insulation
- Multi-Layer Aristech Acrylic Shell
- Stainless Steel Frame
- · Ozone Water Purification System
- 24/7 Filtration w/Independent Pump
- Two Bluetooth Speakers
- Multi-Color Lighted Waterfall
- Multi-Color Water Streamers
- Built-In Lighted Cup Holders
- Ultra-Thick Built-In Pillows
- Insulated & Sealed ABS Base
- · Bottom Drain in Footwell
- HT Chemical Starter Kit

#### AVAILABLE OPTIONS

- ConvertALift Automatic Lifter
- Choice of SpaEase Steps
- 2 Chemical Storage Drawers
- Choice of SpaEase Safety Rail SpaEase Beverage Table

101°F

Table mounts securely into the 5" Volcano Jet in the floor of the Spa to safely hold your beverage of choice.