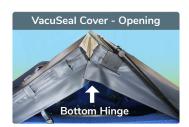

Our patented VacuSeal System provides many benefits!

Our Patented Bottom Hinge Design on our VacuSeal

Cover allows you to open the cover in one motion and the VacuSeal Lifter with its pneumatic shocks make it quite easy. Closing it is just as easy, and most importantly when it closes, it always goes back to the original position so there is no need for shifting the cover when closed. This is benefit for hot tubs, but an even greater benefit for Swim Spas.