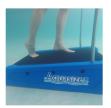

Soft Rubber Treads

QUASIZEC Underwater Treadmill The Perfect Exercise for Swim Spas

Ideal for Swim Spa & Swimming Pools (Inground & Above Ground)

- TRANSFORM INTO AN EXERCISE MACHINE
- · Walk or Run at any pace. · Safe for All Ages
- · Go Forward & Backward · No Motorized Equipment · Cardiovascular Workout

  - · Build Strength & Endurance

Wheels for Transport Easy Entry & Removal Walk/Run at Your Pace

The Stainless-Steel Rail easily slides out and the Base can remain in the water for a full season, then remove, rinse off, and reinstall.