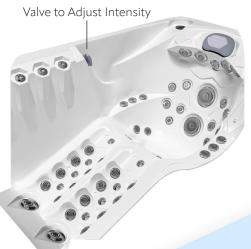

## Water Jets Provide Therapy

The benefits jets provide are highly dependent on their location and their power. Most manufacturers provide 1 or 2 pumps to serve up to 5 seating areas. SpaEase provides up to 4 pumps and an adjustment valve in each seating area allowing each bather to independently control the intensity of their massage.

#### 6 SEATING AREAS

The Santorini is perfect for those seeking a mid-sized spa that has it all. A lounge with an amazing full body massage and 2 deep therapy seats that include above water neck and shoulder jets, along with your own personal foot massage. Add in 3 more therapy seats loaded with jets along with blue tooth speakers, a lighted waterfall, streamers, and LED cup holders.

#### **SPECIFICATIONS**

**Dimensions:** 84" x 84" x 36"

Dry Weight: 750 lbs.

Water Capacity: 304 Gallons 94 Stainless Steel Jets:

• 80 Water lets • 14 Air lets