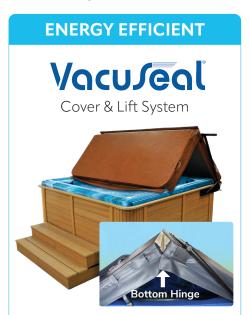

Our Patented Bottom Hinge seals your cover to your hot tub preventing heat loss which saves you money.

Prevents children and any uninvited guests from entering spa. Also ideal for vacation and rental homes.

## More Energy Efficient Spa...

ThermoInsulation, Use of Co-Generated Heat, & Our Patented VacuSeal Cover Makes SpaEase the Most Energy Efficient Hot Tub.

#### VacuSeal Cover -

Critically important for energy savings, VacuSeal covers beat industry standards for insulating efficiency & strength.

## Vacused cover & lifter system

Every SpaEase Designer Series Hot Tub comes with The VacuSeal Cover & Lifter System for the Ultimate in Efficiency.

The Bottom Hinge Design of our Patented VacuSeal Cover is the most effective reduction in Energy Consumption on hot tubs and how we lock in the heat.