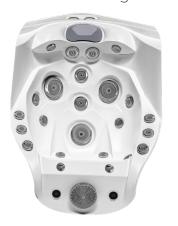

#### 3 SEATING AREAS

Maui is the perfect choice for someone seeking a compact hot tub that is loaded with features. The 35" height allows it to pass through most any standard exterior doorway giving you choices most hot tubs cannot. Two lounges side by side allow both bathers to view the stars together and a cozy center seat transforms the Maui into a conversational seating area.

#### **SPECIFICATIONS**

**Dimensions:** 86" x 65" x 35"

Dry Weight: 507 lbs.

Water Capacity: 206 Gallons 88 Stainless Steel Jets:

• 76 Water lets • 12 Air lets

4 Pumps:

2 (3HP) Water Pumps 1 (.35HP) Filtration Pump 1 (700W) Air Pump

Required Electrical: 220V 60 Amp

#### STANDARD FEATURES

- · Balboa Touch 2 Control Panel
- · Adjustable Air Bubbling System
- VacuSeal Energy Saving Cover
- VacuSeal Cover Lifter
- Multi-Layer Thermo-Insulation
- Multi-Layer Aristech Acrylic Shell
- Stainless Steel Frame
- · Ozone Water Purification System
- 24/7 Filtration w/Independent Pump
- Two Bluetooth Speakers
- Multi-Color Lighted Waterfall
- Multi-Color Water Streamers
- Built-In Lighted Cup Holders
- Ultra-Thick Built-In Pillows
- Insulated & Sealed ABS Base
- · Bottom Drain in Footwell
- HT Chemical Starter Kit

#### AVAILABLE OPTIONS

- ConvertALift Automatic Lifter
- Choice of SpaEase Steps
- 2 Chemical Storage Drawers
- Choice of SpaEase Safety Rail SpaEase Beverage Table

101°F

Table mounts securely into the 5" Volcano Jet in the floor of the Spa to safely hold your beverage of choice.