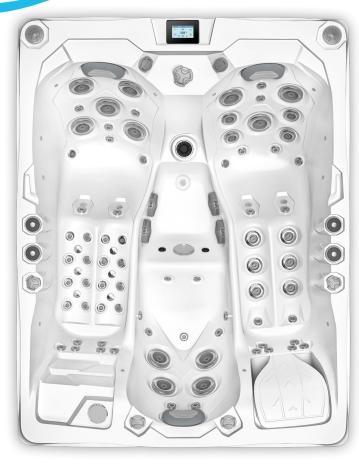

## THE MAUI

#### **DESIGNER SERIES**

#### Special Features Overview

Each lounge is designed for a different height, while still providing each bather with an amazing full body massage. When all alone you'll find the joy in stretching out in one and or curling up in the other.

**Opposite Center Seat** A favorite for many bathers as it raises you up slightly.

#### **Horizontal Cabinetry**

With perimeter lighting in a variety of colors to enhance your home's exterior.

#### 3 SEATING AREAS

Maui is the perfect choice for someone seeking a compact hot tub that is loaded with features. The 35" height allows it to pass through most any standard exterior doorway giving you choices most hot tubs cannot. Two lounges side by side allow both bathers to view the stars together and a cozy center seat transforms the Maui into a conversational seating area.

#### **SPECIFICATIONS**

**Dimensions:** 86" x 65" x 35"

Dry Weight: 507 lbs.

Water Capacity: 206 Gallons 88 Stainless Steel Jets:

• 76 Water lets • 12 Air lets

4 Pumps:

2 (3HP) Water Pumps 1 (.35HP) Filtration Pump 1 (700W) Air Pump

Required Electrical: 220V 60 Amp

#### STANDARD FEATURES

- · Balboa Touch 2 Control Panel
- · Adjustable Air Bubbling System
- VacuSeal Energy Saving Cover
- VacuSeal Cover Lifter
- Multi-Layer Thermo-Insulation
- Multi-Layer Aristech Acrylic Shell
- Stainless Steel Frame
- · Ozone Water Purification System
- 24/7 Filtration w/Independent Pump
- Two Bluetooth Speakers
- Multi-Color Lighted Waterfall
- Multi-Color Water Streamers
- Built-In Lighted Cup Holders
- Ultra-Thick Built-In Pillows
- Insulated & Sealed ABS Base
- · Bottom Drain in Footwell
- HT Chemical Starter Kit

#### AVAILABLE OPTIONS

- ConvertALift Automatic Lifter
- Choice of SpaEase Steps
- 2 Chemical Storage Drawers
- Choice of SpaEase Safety Rail SpaEase Beverage Table

101°F

Table mounts securely into the 5" Volcano Jet in the floor of the Spa to safely hold your beverage of choice.