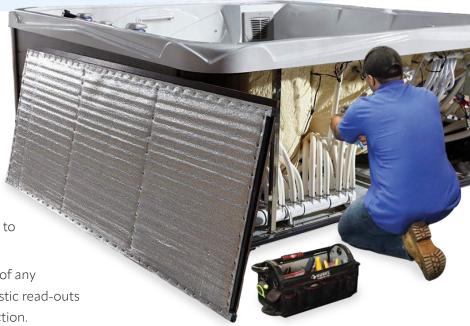

## Removable Wall Panels Reduce Service Costs on Your Bill

Not one, but all panels, on every wall, along with each layer of insulation, are designed to be easily removable. This unique concept, invented by SpaEase, along with our handy disconnect unions has made our spas simple and easy to service. Many of our competitors that sell "full-foam" spas make servicing the spa very expensive. Even the tiniest leak in a fully foamed spa could require days to repair, compared with minutes for a SpaEase.

SpaEase easy access design simplifies the removal of any component and our control panel provides diagnostic read-outs that assist in determining the cause of any malfunction.

# Disconnect Unions for Easy Replacement

SpaEase installs two disconnect hand unions on every component so that a pump or heater can easily be replaced in a matter of minutes. Competitor's spas require draining, cutting the pipes, refilling, and testing the spa. SpaEase designs spas so that even its owner could replace a component.