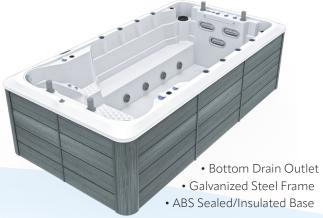

#### ABS w/Fiberglass Support

The base of your spa cabinet is highly dependent on both the life of your spa and the cost to operate it. Our unique Base is constructed with a rigid pan-base made from a tough ABS plastic, then strengthened with fiberglass, giving your base of your spa superb

structural integrity. The addition of thick, reflective insulating foil acts as a thermal barrier, designed to eliminate the cold from penetrating the spa interior and helping to lower the cost of heating your spa.

#### ABS Base

We insulate under your spa too! ThermoBase has 3" of insulation between the cold ground and the bottom of your spa, adding more protection against heat loss from ground contact.

#### **Bottom Drain**

It's never been easier to drain your hot tub completely without having to finish using sponges to soak up the rest of the water in the bottom footwell.