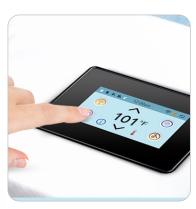

#### Balboa Touch 2

Transform your user experience with our resistive touchscreen panel that looks and feels like a glass display.

#### AVAILABLE OPTIONS

- ConvertALift Automatic Lifter
- Choice of SpaEase Steps
- 2 Chemical Storage Drawers
- Choice of SpaEase Safety Rail SpaEase Beverage Table

101°F

Table mounts securely into the 5" Volcano Jet in the floor of the Spa to safely hold your beverage of choice.