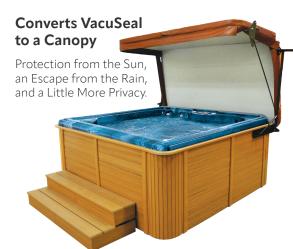

## Vacuseal

Easily Converts into a Canopy

Provides Protection from the Sun, and the Rain, and a little more Privacy from Your Neighbors.

No Other Hot Tub Manufacturer Provides Everything You Need for Your Spa

#### **Enhanced View When Open**

Converts Into a Canop

Protection from the

Sun, an Escape from

the Rain, and a Little

More Privacy.

Within months chemical fumes discolor the underside.

PATENTED