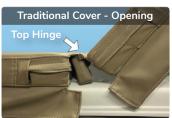

#### **Cover & Cover Lifter**

All Traditional Covers come with 2 sides held together with a top hinge that requires you to fold the cover in half than lift both sides, preferably using some type of cover lift system. And when you close the cover, you need to shift the cover to make certain it covers all the top surface of the hot tub shell, exposure to the sun can damage the spa shell.

Our patented VacuSeal System provides many benefits!

Our Patented Bottom Hinge Design on our VacuSeal

Cover allows you to open the cover in one motion and the VacuSeal Lifter with its pneumatic shocks make it quite easy. Closing it is just as easy, and most importantly when it closes, it always goes back to the original position so there is no need for shifting the cover when closed. This is benefit for hot tubs, but an even greater benefit for Swim Spas.