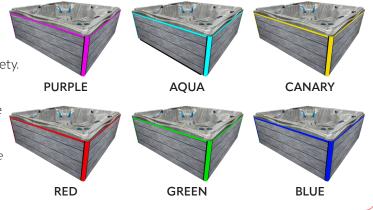

## Exterior Lighting to Match the Interior

On every corner, and along the entire perimeter, soft ambient lighting enhances the look of your spa and adds a degree of safety.

Available in 6 colors, or set it to fade very slowly from one to the other. Not to worry, it includes an automatic shut off feature. Even when your spa is not in use, your cabinet lighting will enhance the look of your patio from inside your home.