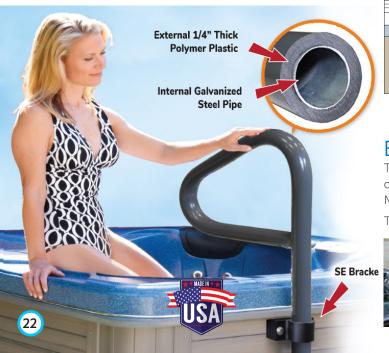

## SPAEASE Access Rails

Makes Entry & Exit Safer

#### **SM-36 SIDE MOUNT**

Ideal for any size Hot Tub or Swim Spa. Easy Install

**DM-36 DECK MOUNT** 

Ideal for In-ground Hot Tubs or Swimming Pools.

**DM-54 DECK MOUNT** 

Ideal for Portable Hot Tubs Up to 42" Tall

#### **Built to Last Forever**

The Only Rails Guaranteed Not to Rust, Pit, or Discolor. They will Look Brand New for Many Years, No Matter What the Climate is.

These Rails are used in Upscale Hotels and Disney World.

#### Lift-Turn then Drop & Lock

Slightly Lift the rail, swing it 180 degrees, and it locks in place providing Safety & Convenience. Ideal for entry and exit and use while in your spa.