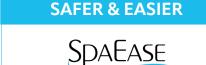

## Your Choice of Steps

#### Designer Step 33.5" W, 26.5" Deep, 15" H

#### Stylish Design, **Sturdy Construction**

Wide enough for two adults & strong enough for four. This attractive Two-Tone Step includes black legs and a choice of Grey, Black or Espresso Treads.

**Optional Drawers** Provide a Convenient Location for Chemicals and Accessories. Improve the Spa Experience by Eliminating Having to Carry an Armful of Chemicals.