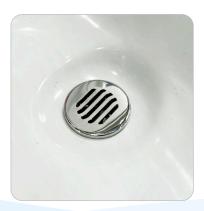

#### **Bottom Drain**

It's never been easier to drain your hot tub completely without having to finish using sponges to soak up the rest of the water in the bottom footwell.