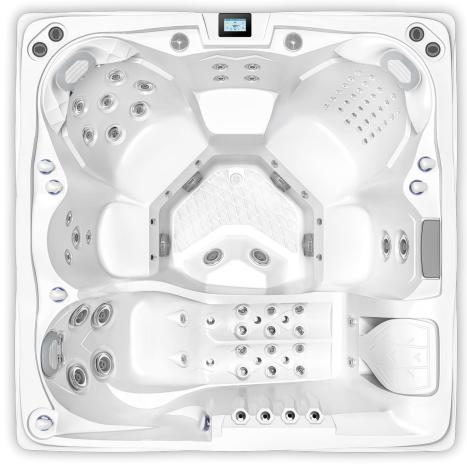

#### Special Features Overview

Each lounge is designed for a different height, while still providing each bather with an amazing full body massage. When all alone you'll find the joy in stretching out in one and or curling up in the other.

**Opposite Center Seat** A favorite for many bathers as it raises you up slightly.

#### **Horizontal Cabinetry**

With perimeter lighting in a variety of colors to enhance your home's exterior.

#### 3 SEATING AREAS

Maui is the perfect choice for someone seeking a compact hot tub that is loaded with features. The 35" height allows it to pass through most any standard exterior doorway giving you choices most hot tubs cannot. Two lounges side by side allow both bathers to view the stars together and a cozy center seat transforms the Maui into a conversational seating area.

#### **SPECIFICATIONS**

**Dimensions:** 86" x 65" x 35"

Dry Weight: 507 lbs.

Water Capacity: 206 Gallons 88 Stainless Steel Jets:

• 76 Water lets • 12 Air lets

4 Pumps:

2 (3HP) Water Pumps 1 (.35HP) Filtration Pump 1 (700W) Air Pump