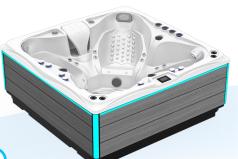

#### 3 SEATING AREAS

Maui is the perfect choice for someone seeking a compact hot tub that is loaded with features. The 35" height allows it to pass through most any standard exterior doorway giving you choices most hot tubs cannot. Two lounges side by side allow both bathers to view the stars together and a cozy center seat transforms the Maui into a conversational seating area.

#### **SPECIFICATIONS**

**Dimensions:** 86" x 65" x 35"

Dry Weight: 507 lbs.

Water Capacity: 206 Gallons 88 Stainless Steel Jets:

• 76 Water lets • 12 Air lets

4 Pumps:

2 (3HP) Water Pumps 1 (.35HP) Filtration Pump 1 (700W) Air Pump