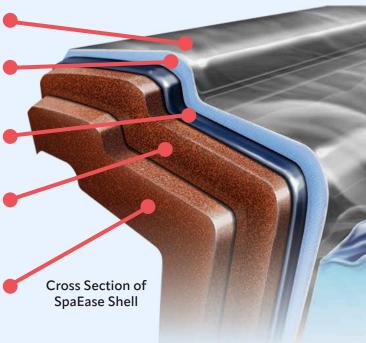

## Built to Last a Lifetime

The Shell is the most important part of your spa. If virtually any other component should fail it could easily be replaced. If the Shell fails, most often you need to replace the entire spa.

To Thermoform SpaEase shells we use the most automated technology available today. And once it is formed, multiple layers of fiberglass, resin, and bonding agents are applied to protect your shell in virtually any environment.

Assures a uniform thickness on every shell

#### **1ST LAYER VINYL ESTER RESIN**

This layer is sprayed on the shell to increase adhesion of the resin to the acrylic, eliminating the risk of bubbling or delamination.

#### 2ND LAYER OF VINYL ESTER RESIN W/FIBERGLASS

This layer is sprayed on the shell to increase its Durability, Impact Resistance and Flexibility.

#### FIBERGLASS MATTING

Fiberglass Matting is used in areas that requires special attention and additional strength such as the coping, footwell and hard to reach areas.

#### FIBERGLASS RESIN COMPOSITE

Our proprietary resin mixture allows more fiberglass content, creating increased structural integrity and strength.