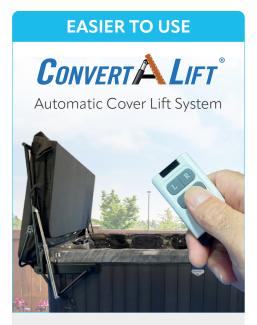

## We Don't Just Build Hot Tubs

We Provide Patented Products to Help Make Your Hot Tub Easier to Use, More Energy Efficient, and Safer to Own.

Simply Touch a Button, from in your home, and your hot tub or swim spa cover opens automatically.

#### **CONVENIENCE**

VacuSeal + ConvertALift Allows You to Open Your Cover from In Your Home

## **Available Options**

Now That You Own a Luxury Spa with a VacuSeal Cover & Lift System that was included, Why Not Make it Fully Automatic!

Simply touch a button from in your home and your cover