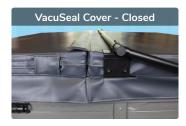

#### VacuSeal Cover -

Critically important for energy savings, VacuSeal covers beat industry standards for insulating efficiency & strength.

Our patented VacuSeal System provides many benefits!

Our Patented Bottom Hinge Design on our VacuSeal

Cover allows you to open the cover in one motion and the VacuSeal Lifter with its pneumatic shocks make it quite easy. Closing it is just as easy, and most importantly when it closes, it always goes back to the original position so there is no need for shifting the cover when closed. This is benefit for hot tubs, but an even greater benefit for Swim Spas.

#### **Saves You Money**

Our Patented Bottom Hinge Seals the Cover to Your Spa to Prevent Heat Loss. Other Covers Need a Center Gasket which is where Heat is Lost, Costing You \$\$\$.