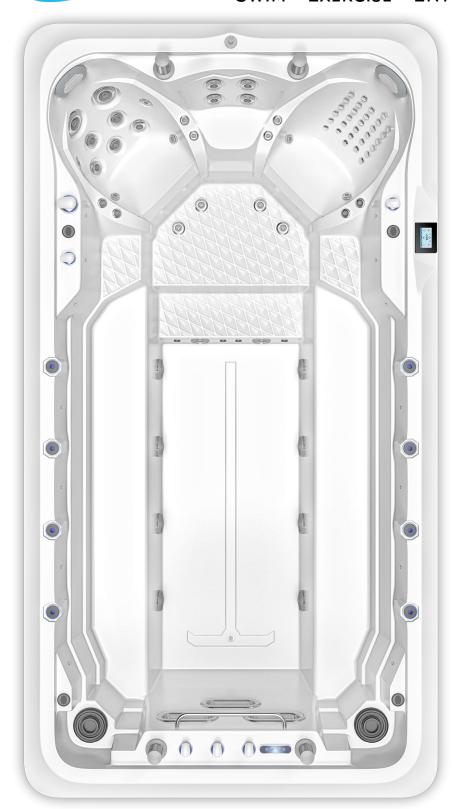

## **OLYMPIAN**

#### **SWIM • EXERCISE • ENTERTAIN**

4 Pop-Up Bluetooth Speakers

2 LUXURY THERAPY SEATS + 1 EXERCISE SEAT PLUS, BENCH SEATING FOR FAMILY & FRIENDS

The Olympian offers something for everyone. The Dual Therapy Seats allow a couple to escape and find the relief this luxury hot tub could provide. It also includes 4 Bluetooth Speakers and a Sub-Woofer making this Swim Spa truly an Entertainment Center as well. A Center Bench Seat between each Therapy Seat is perfectly located for those seeking to work-out. Exercise attachments are available for virtually any form of exercise you would find at a fitness center. A large Swim Area allows you to swim against a current or relax on floating lounge. Bench Seating makes it available to entertain up to 10 guests comfortably.

#### **SPECIFICATIONS**

**Dimensions:** 91" x 169" x 54"

Dry Weight: 2160 lbs.

Water Capacity: 1374 Gallons 59 Stainless Steel lets

5 Pumps

Required Electrical: 220V 60 Amp

#### STANDARD FEATURES

- · Balboa Touch 2 Control
- · VacuSeal Cover & Lift System
- 24/7 Filtration w/Circ Pump
- 36" Stainless Steel Rail
- 300 MGH Ozone System
- 8 Lighted Fountain Jets
- 4 LED Lighted Cup Holders