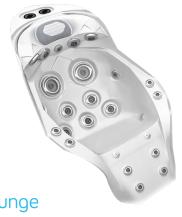

#### 3 SEATING AREAS

Maui is the perfect choice for someone seeking a compact hot tub that is loaded with features. The 35" height allows it to pass through most any standard exterior doorway giving you choices most hot tubs cannot. Two lounges side by side allow both bathers to view the stars together and a cozy center seat transforms the Maui into a conversational seating area.

#### **SPECIFICATIONS**

**Dimensions:** 86" x 65" x 35"

Dry Weight: 507 lbs.

Water Capacity: 206 Gallons 88 Stainless Steel Jets:

• 76 Water lets • 12 Air lets

4 Pumps:

2 (3HP) Water Pumps 1 (.35HP) Filtration Pump 1 (700W) Air Pump