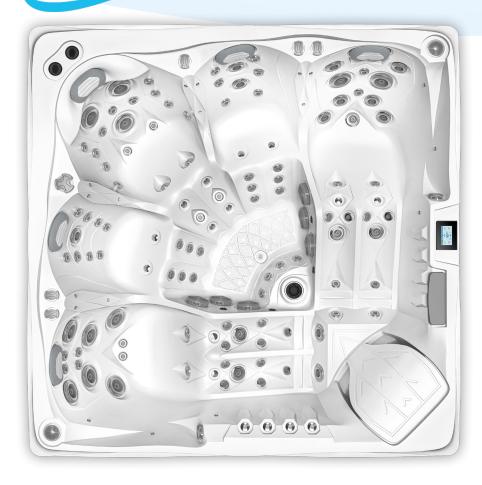

#### Special Features Overview

Each lounge is designed for a different height, while still providing each bather with an amazing full body massage. When all alone you'll find the joy in stretching out in one and or curling up in the other.

**Opposite Center Seat** A favorite for many bathers as it raises you up slightly.

#### 3 SEATING AREAS

Maui is the perfect choice for someone seeking a compact hot tub that is loaded with features. The 35" height allows it to pass through most any standard exterior doorway giving you choices most hot tubs cannot. Two lounges side by side allow both bathers to view the stars together and a cozy center seat transforms the Maui into a conversational seating area.

#### **SPECIFICATIONS**

**Dimensions:** 86" x 65" x 35"

Dry Weight: 507 lbs.

Water Capacity: 206 Gallons 88 Stainless Steel Jets:

• 76 Water lets • 12 Air lets

4 Pumps:

2 (3HP) Water Pumps 1 (.35HP) Filtration Pump 1 (700W) Air Pump