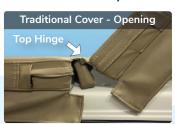

#### **Cover & Cover Lifter**

All Traditional Covers come with 2 sides held together with a top hinge that requires you to fold the cover in half than lift both sides, preferably using some type of cover lift system. And when you close the cover, you need to shift the cover to make certain it covers all the top surface of the hot tub shell, exposure to the sun can damage the spa shell.