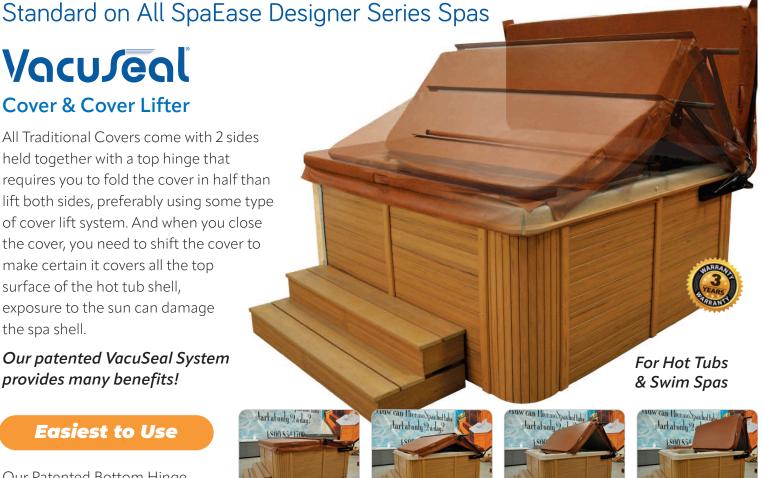

## Vacuseal

#### **Cover & Cover Lifter**

All Traditional Covers come with 2 sides held together with a top hinge that requires you to fold the cover in half than lift both sides, preferably using some type of cover lift system. And when you close the cover, you need to shift the cover to make certain it covers all the top surface of the hot tub shell, exposure to the sun can damage the spa shell.

Our patented VacuSeal System provides many benefits!

Our Patented Bottom Hinge Design on our VacuSeal

Cover allows you to open the cover in one motion and the VacuSeal Lifter with its pneumatic shocks make it quite easy. Closing it is just as easy, and most importantly when it closes, it always goes back to the original position so there is no need for shifting the cover when closed. This is benefit for hot tubs, but an even greater benefit for Swim Spas.

#### **Saves You Money**

Our Patented Bottom Hinge Seals the Cover to Your Spa to Prevent Heat Loss. Other Covers Need a Center Gasket which is where Heat is Lost, Costing You \$\$\$.