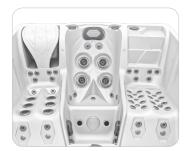

## **OLYMPIAN**

#### **SWIM • EXERCISE • ENTERTAIN**

4 Pop-Up Bluetooth Speakers

2 LUXURY THERAPY SEATS + 1 EXERCISE SEAT PLUS, BENCH SEATING FOR FAMILY & FRIENDS

The Olympian offers something for everyone. The Dual Therapy Seats allow a couple to escape and find the relief this luxury hot tub could provide. It also includes 4 Bluetooth Speakers and a Sub-Woofer making this Swim Spa truly an Entertainment Center as well. A Center Bench Seat between each Therapy Seat is perfectly located for those seeking to work-out. Exercise attachments are available for virtually any form of exercise you would find at a fitness center. A large Swim Area allows you to swim against a current or relax on floating lounge. Bench Seating makes it available to entertain up to 10 guests comfortably.

#### **SPECIFICATIONS**

**Dimensions:** 91" x 169" x 54"

Dry Weight: 2160 lbs.

Water Capacity: 1374 Gallons 59 Stainless Steel lets

5 Pumps

Required Electrical: 220V 60 Amp

#### STANDARD FEATURES

- · Balboa Touch 2 Control
- · VacuSeal Cover & Lift System
- 24/7 Filtration w/Circ Pump
- 36" Stainless Steel Rail
- 300 MGH Ozone System
- 8 Lighted Fountain Jets
- 4 LED Lighted Cup Holders