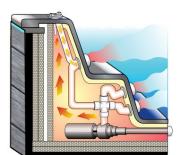

#### **CO-GENTERATED HEAT**

The Heater and all the Pumps in Every Hot Tub, by Every Manufacturer, Radiate a Great Deal of Heat.

## Competitor's Full Foam Spas

All Co-Generated Air-in
Heat is wastefully Warm
vented out to prevent Air-out
overheating in the small
compartment that houses

Cold Air-in Warm r-out

all the pumps and the heater in a Full Foam Spa. Plus, each "Air Valve" on the hot tub draws in cold outside air cooling the spa water when the valve is open.

#### SpaEase Co-Generated Heat

SpaEase Hot Tubs utilize
Co-Generated Heat to warm both
the underside of the spa's shell and
all the internal plumbing of the spa.
Most importantly, this warm air
is used on every "Air Valve" on all
SpaEase Hot Tubs, significantly
reducing your energy consumption.