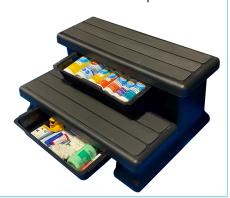

## SPAEASE Access Rails

Makes Entry & Exit Safer

#### **SM-36 SIDE MOUNT**

Ideal for any size Hot Tub or Swim Spa. Easy Install

**DM-36 DECK MOUNT** 

Ideal for In-ground Hot Tubs or Swimming Pools.

**DM-54 DECK MOUNT** 

Ideal for Portable Hot Tubs Up to 42" Tall

#### **Built to Last Forever**

The Only Rails Guaranteed Not to Rust, Pit, or Discolor. They will Look Brand New for Many Years, No Matter What the Climate is.

These Rails are used in Upscale Hotels and Disney World.

#### Lift-Turn then Drop & Lock

Slightly Lift the rail, swing it 180 degrees, and it locks in place providing Safety & Convenience. Ideal for entry and exit and use while in your spa.