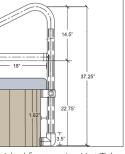

#### Classic Step 26" W, 23" Deep, 14.5" H

#### Matching Wrap-Around **Tread & Riser**

- Two-Tone Design Adds Value & Dimension
- Slip Resistant Treads
- Tested to Hold Over 800 lbs
- Easily Locks Together in Seconds
- Available in 3 Colors