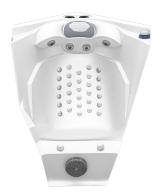

## THE SANTORINI

#### Special Features Overview

#### 6 SEATING AREAS

The Santorini is perfect for those seeking a mid-sized spa that has it all. A lounge with an amazing full body massage and 2 deep therapy seats that include above water neck and shoulder jets, along with your own personal foot massage. Add in 3 more therapy seats loaded with jets along with blue tooth speakers, a lighted waterfall, streamers, and LED cup holders.