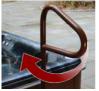

## SPAEASE Access Rails

Makes Entry & Exit Safer

#### Lift-Turn then Drop & Lock

Slightly Lift the rail, swing it 180 degrees, and it locks in place providing Safety & Convenience. Ideal for entry and exit and use while in your spa.