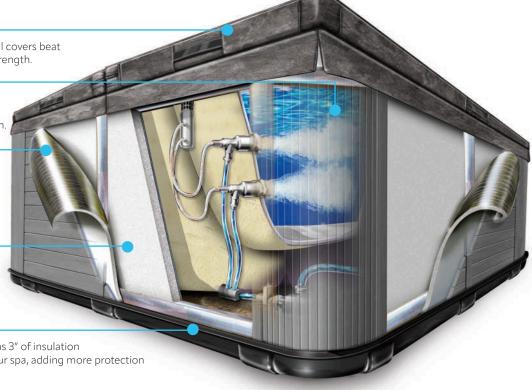

structural integrity. The addition of thick, reflective insulating foil acts as a thermal barrier, designed to eliminate the cold from penetrating the spa interior and helping to lower the cost of heating your spa.

## More Energy Efficient Spa...

ThermoInsulation, Use of Co-Generated Heat, & Our Patented VacuSeal Cover Makes SpaEase the Most Energy Efficient Hot Tub.

#### VacuSeal Cover -

Critically important for energy savings, VacuSeal covers beat industry standards for insulating efficiency & strength.

#### ThermoBoard

Our attractive ThermoBoard cabinet walls are built thicker than most competitors to maximize heat retention, efficiency and strength.

#### ThermoBlanket

A highly rated insulating blanket is wrapped around all four walls to further help keep heat in & cool ambient air out. It also includes strong soundproofing properties for whisper quiet operation.

#### ThermoPanel

Thick 1" panels are form fitted on all four walls of the spa to add an additional third layer of insulation. All panels have a reflective barrier to help keep heat inside the spa.

#### ABS Base

We insulate under your spa too! ThermoBase has 3" of insulation between the cold ground and the bottom of your spa, adding more protection against heat loss from ground contact.