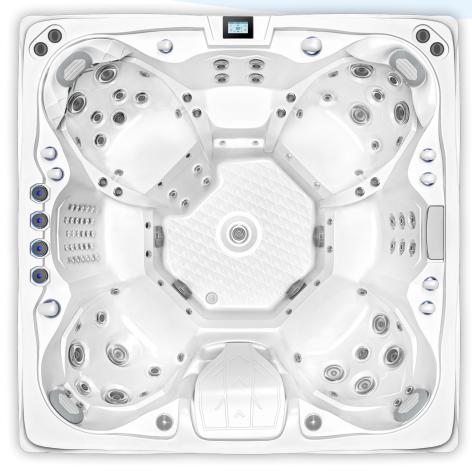

## THE MAUI

#### **DESIGNER SERIES**

#### Special Features Overview

Each lounge is designed for a different height, while still providing each bather with an amazing full body massage. When all alone you'll find the joy in stretching out in one and or curling up in the other.

**Opposite Center Seat** A favorite for many bathers as it raises you up slightly.

#### **Horizontal Cabinetry**

With perimeter lighting in a variety of colors to enhance your home's exterior.

#### 3 SEATING AREAS

Maui is the perfect choice for someone seeking a compact hot tub that is loaded with features. The 35" height allows it to pass through most any standard exterior doorway giving you choices most hot tubs cannot. Two lounges side by side allow both bathers to view the stars together and a cozy center seat transforms the Maui into a conversational seating area.

#### **SPECIFICATIONS**

**Dimensions:** 86" x 65" x 35"

Dry Weight: 507 lbs.

Water Capacity: 206 Gallons 88 Stainless Steel Jets:

• 76 Water lets • 12 Air lets

4 Pumps:

2 (3HP) Water Pumps 1 (.35HP) Filtration Pump 1 (700W) Air Pump

Required Electrical: 220V 60 Amp

#### STANDARD FEATURES

- · Balboa Touch 2 Control Panel
- · Adjustable Air Bubbling System
- VacuSeal Energy Saving Cover
- VacuSeal Cover Lifter
- Multi-Layer Thermo-Insulation
- Multi-Layer Aristech Acrylic Shell
- Stainless Steel Frame
- · Ozone Water Purification System
- 24/7 Filtration w/Independent Pump
- Two Bluetooth Speakers
- Multi-Color Lighted Waterfall
- Multi-Color Water Streamers
- Built-In Lighted Cup Holders
- Ultra-Thick Built-In Pillows
- Insulated & Sealed ABS Base
- · Bottom Drain in Footwell
- HT Chemical Starter Kit

#### AVAILABLE OPTIONS

- ConvertALift Automatic Lifter
- Choice of SpaEase Steps
- 2 Chemical Storage Drawers
- Choice of SpaEase Safety Rail SpaEase Beverage Table

101°F

Table mounts securely into the 5" Volcano Jet in the floor of the Spa to safely hold your beverage of choice.