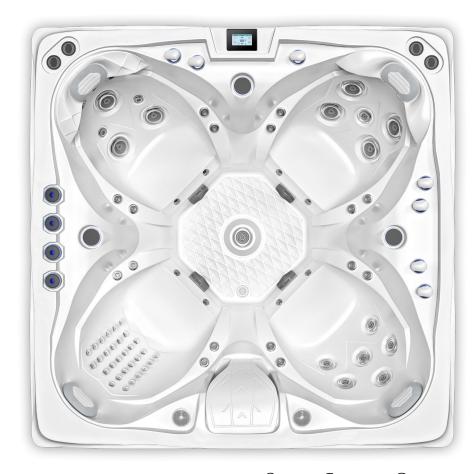

## THE MARTINIQUE

#### **3 Reclining Therapy Seats**

Each provides an incredible jetted massage for both your back, legs, and feet along with armrests for added comfort.

The center seat offers an above water neck and shoulder massage along with a few extra jets to make it just a little more special.

#### 5 SEATING AREAS

The Martinique is perfect for entertaining guests, especially when you add our removable beverage table. And for those wise enough to soak each morning all alone, you will enjoy trying to decide, each day, which seat you love the best. Each is designed to provide an amazing full body massage or turn on the bubbling system and escape into your own private comfort zone.