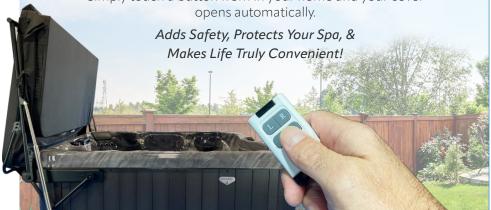

## We Don't Just Build Hot Tubs

We Provide Patented Products to Help Make Your Hot Tub Easier to Use, More Energy Efficient, and Safer to Own.

Simply Touch a Button, from in your home, and your hot tub or swim spa cover opens automatically.

#### **CONVENIENCE**

VacuSeal + ConvertALift Allows You to Open Your Cover from In Your Home

## **Available Options**

Now That You Own a Luxury Spa with a VacuSeal Cover & Lift System that was included, Why Not Make it Fully Automatic!

Simply touch a button from in your home and your cover