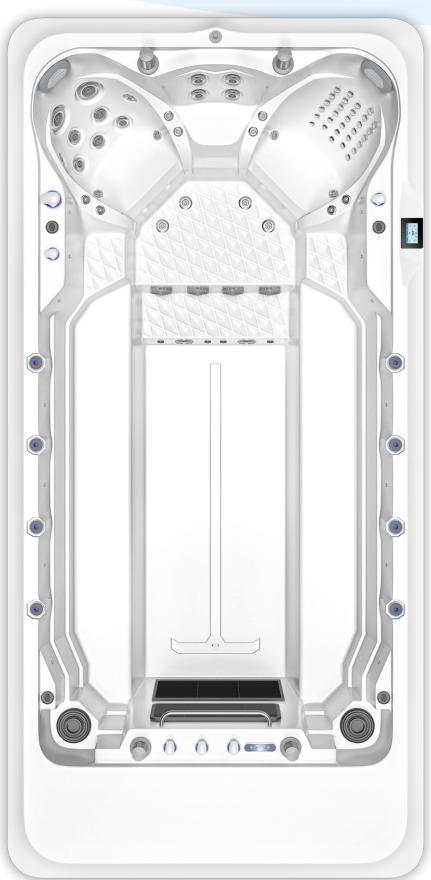

## **OLYMPIAN**

#### **SWIM • EXERCISE • ENTERTAIN**

4 Pop-Up Bluetooth Speakers

2 LUXURY THERAPY SEATS + 1 EXERCISE SEAT PLUS, BENCH SEATING FOR FAMILY & FRIENDS

The Olympian offers something for everyone. The Dual Therapy Seats allow a couple to escape and find the relief this luxury hot tub could provide. It also includes 4 Bluetooth Speakers and a Sub-Woofer making this Swim Spa truly an Entertainment Center as well. A Center Bench Seat between each Therapy Seat is perfectly located for those seeking to work-out. Exercise attachments are available for virtually any form of exercise you would find at a fitness center. A large Swim Area allows you to swim against a current or relax on floating lounge. Bench Seating makes it available to entertain up to 10 guests comfortably.

#### **SPECIFICATIONS**

**Dimensions:** 91" x 169" x 54"

Dry Weight: 2160 lbs.

Water Capacity: 1374 Gallons 59 Stainless Steel lets

5 Pumps

Required Electrical: 220V 60 Amp

#### STANDARD FEATURES

- · Balboa Touch 2 Control
- · VacuSeal Cover & Lift System
- 24/7 Filtration w/Circ Pump
- 36" Stainless Steel Rail
- 300 MGH Ozone System
- 8 Lighted Fountain Jets
- 4 LED Lighted Cup Holders