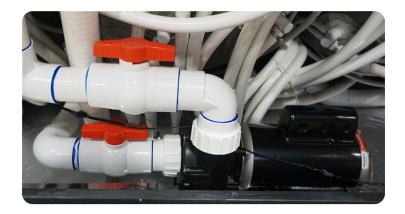

# Disconnect Unions for Easy Replacement

SpaEase installs two disconnect hand unions on every component so that a pump or heater can easily be replaced in a matter of minutes. Competitor's spas require draining, cutting the pipes, refilling, and testing the spa. SpaEase designs spas so that even its owner could replace a component.

## SpaEase 24/7 Filtration w/Independent Pump

We Filter 3 Times Faster and More Economically than Traditional Hot Tubs

#### Comparing Cost of Each System

Low-Speed on the Primary Pump used on Traditional Hot Tubs draws approximately 3.5 amps per/hour and runs 8 hours each day drawing a total of 28 amps per/day. The Independent Pump used on all SpaEase Designer Spas draws .8 amps per/hour and runs 24 hours each day drawing a total of 19.2 amps per/day.