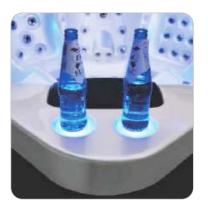

#### LED Lighted Cup Holders

Create a soothing ambiance with this LED Hot Tub Waterfall, featuring vibrant lights for the ultimate in relaxation.