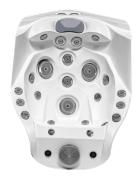

## Water Jets Provide Therapy

The benefits jets provide are highly dependent on their location and their power. Most manufacturers provide 1 or 2 pumps to serve up to 5 seating areas. SpaEase provides up to 4 pumps and an adjustment valve in each seating area allowing each bather to independently control the intensity of their massage.