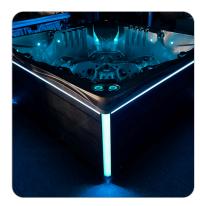

#### Perimeter Cabinet Lighting

Enhanced perimeter lighting, offering customizable colors. They create a relaxing, illuminated atmosphere for night-time enjoyment and relaxation.