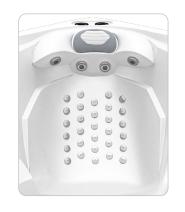

#### 5 SEATING AREAS

The Martinique is perfect for entertaining guests, especially when you add our removable beverage table. And for those wise enough to soak each morning all alone, you will enjoy trying to decide, each day, which seat you love the best. Each is designed to provide an amazing full body massage or turn on the bubbling system and escape into your own private comfort zone.

#### **SPECIFICATIONS**

**Dimensions:**  $91'' \times 91'' \times 37''$ 

Dry Weight: 838 lbs.

Water Capacity: 344 Gallons 123 Stainless Steel Jets: • 111 Water Jets • 12 Air Jets

5 Pumps:

3 (3HP) Water Pumps 1 (700W) Air Pump 1 (.35HP) Filtration Pump

Required Electrical: 220V 60 Amp

#### STANDARD FEATURES

- Balboa Touch 2 Control Panel
- Adjustable Air Bubbling System
- VacuSeal Energy Saving Cover
- VacuSeal Cover Lifter
- Multi-Layer Thermo-Insulation
- Multi-Layer Aristech Acrylic Shell
- Stainless Steel Frame
- Ozone Water Purification System
- 24/7 Filtration w/Independent Pump
- Two Bluetooth Speakers
- Multi-Color Lighted Waterfall
- Multi-Color Water Streamers
- Built-In Lighted Cup Holders
- Ultra-Thick Built-In Pillows
- Insulated & Sealed ABS Base
- Bottom Drain in Footwell
- HT Chemical Starter Kit

#### AVAILABLE OPTIONS

- ConvertALift Automatic Lifter
- Choice of SpaEase Steps
- 2 Chemical Storage Drawers
- Choice of SpaEase Safety Rail
- SpaEase Beverage Table

ConvertALift Remote

Table mounts securely into the 5" Volcano Jet in the floor of the Spa to safely hold your beverage of choice.