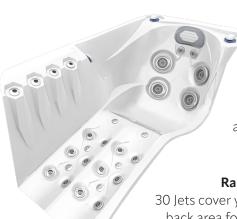

## THE SANTORINI

#### Special Features Overview

#### The Perfect Lounge

Fully jetted for therapy, armrests for comfort, streamers for entertainment, and a convenient valve for adjusting intensity.

Rain Jet Seat
30 Jets cover your entire
back area for the most
incredibly relaxing experience
all while getting a neck and
shoulder massage.

#### **Horizontal Cabinetry**

With perimeter lighting in a variety of colors to enhance your home's exterior.

#### 6 SEATING AREAS

The Santorini is perfect for those seeking a mid-sized spa that has it all. A lounge with an amazing full body massage and 2 deep therapy seats that include above water neck and shoulder jets, along with your own personal foot massage. Add in 3 more therapy seats loaded with jets along with blue tooth speakers, a lighted waterfall, streamers, and LED cup holders.