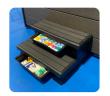

#### Designer Step 33.5" W, 26.5" Deep, 15" H

#### Stylish Design, **Sturdy Construction**

Wide enough for two adults & strong enough for four. This attractive Two-Tone Step includes black legs and a choice of Grey, Black or Espresso Treads.

**Optional Drawers** Provide a Convenient Location for Chemicals and Accessories. Improve the Spa Experience by Eliminating Having to Carry an Armful of Chemicals.