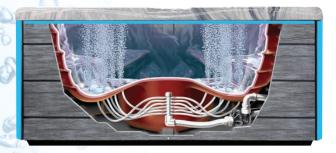

#### Stainless Steel Construction

ex change tubular al

The average hot tub weighs 800 lbs. and holds 300 gallons of water, which equates to over 3,200 lbs. of pressure on the frame. Our EverFrame is built with Tubular 304 Grade Stainless-Steel making it more stable and therefore will not expand, contract, twist, or warp in

changing weather conditions. Being tubular allows it to absorb the weight load of the largest modern spa filled with water.

#### ABS w/Fiberglass Support

The base of your spa cabinet is highly dependent on both the life of your spa and the cost to operate it. Our unique Base is constructed with a rigid pan-base made from a tough ABS plastic, then strengthened with fiberglass, giving your base of your spa superb

structural integrity. The addition of thick, reflective insulating foil acts as a thermal barrier, designed to eliminate the cold from penetrating the spa interior and helping to lower the cost of heating your spa.

#### **CO-GENTERATED HEAT**

The Heater and all the Pumps in Every Hot Tub, by Every Manufacturer, Radiate a Great Deal of Heat.

## Competitor's Full Foam Spas

All Co-Generated Air-in
Heat is wastefully Warm
vented out to prevent Air-out
overheating in the small
compartment that houses

Cold Air-in Warm r-out

all the pumps and the heater in a Full Foam Spa. Plus, each "Air Valve" on the hot tub draws in cold outside air cooling the spa water when the valve is open.

#### SpaEase Co-Generated Heat

SpaEase Hot Tubs utilize
Co-Generated Heat to warm both
the underside of the spa's shell and
all the internal plumbing of the spa.
Most importantly, this warm air
is used on every "Air Valve" on all
SpaEase Hot Tubs, significantly
reducing your energy consumption.