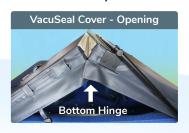

## Vacused cover & lifter system

Every SpaEase Designer Series Hot Tub comes with The VacuSeal Cover & Lifter System for the Ultimate in Efficiency.

The Bottom Hinge Design of our Patented VacuSeal Cover is the most effective reduction in Energy Consumption on hot tubs and how we lock in the heat.

Our patented VacuSeal System provides many benefits!

Our Patented Bottom Hinge Design on our VacuSeal

Cover allows you to open the cover in one motion and the VacuSeal Lifter with its pneumatic shocks make it quite easy. Closing it is just as easy, and most importantly when it closes, it always goes back to the original position so there is no need for shifting the cover when closed. This is benefit for hot tubs, but an even greater benefit for Swim Spas.

#### **Saves You Money**

Our Patented Bottom Hinge Seals the Cover to Your Spa to Prevent Heat Loss. Other Covers Need a Center Gasket which is where Heat is Lost, Costing You \$\$\$.