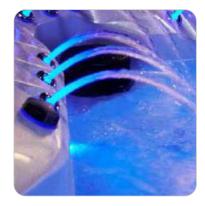

#### LED Fountain Streamers

LED fountain streamers add vibrant color and relaxation to your hot tub. These dynamic water features create a mesmerizing light show for ultimate ambiance.