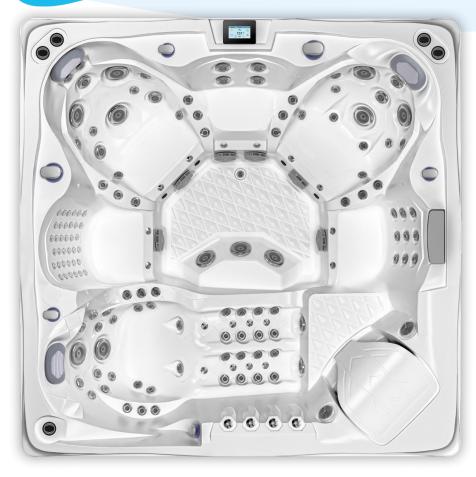

## THE MAUI

#### **DESIGNER SERIES**

#### Special Features Overview

Each lounge is designed for a different height, while still providing each bather with an amazing full body massage. When all alone you'll find the joy in stretching out in one and or curling up in the other.

**Opposite Center Seat** A favorite for many bathers as it raises you up slightly.

#### **Horizontal Cabinetry**

With perimeter lighting in a variety of colors to enhance your home's exterior.

#### 3 SEATING AREAS

Maui is the perfect choice for someone seeking a compact hot tub that is loaded with features. The 35" height allows it to pass through most any standard exterior doorway giving you choices most hot tubs cannot. Two lounges side by side allow both bathers to view the stars together and a cozy center seat transforms the Maui into a conversational seating area.

#### **SPECIFICATIONS**

**Dimensions:** 86" x 65" x 35"

Dry Weight: 507 lbs.

Water Capacity: 206 Gallons 88 Stainless Steel Jets:

• 76 Water lets • 12 Air lets

4 Pumps:

2 (3HP) Water Pumps 1 (.35HP) Filtration Pump 1 (700W) Air Pump

Required Electrical: 220V 60 Amp

#### STANDARD FEATURES

- · Balboa Touch 2 Control Panel
- · Adjustable Air Bubbling System
- VacuSeal Energy Saving Cover
- VacuSeal Cover Lifter
- Multi-Layer Thermo-Insulation
- Multi-Layer Aristech Acrylic Shell
- Stainless Steel Frame
- · Ozone Water Purification System
- 24/7 Filtration w/Independent Pump
- Two Bluetooth Speakers
- Multi-Color Lighted Waterfall
- Multi-Color Water Streamers
- Built-In Lighted Cup Holders
- Ultra-Thick Built-In Pillows
- Insulated & Sealed ABS Base
- · Bottom Drain in Footwell
- HT Chemical Starter Kit

#### AVAILABLE OPTIONS

- ConvertALift Automatic Lifter
- Choice of SpaEase Steps
- 2 Chemical Storage Drawers
- Choice of SpaEase Safety Rail SpaEase Beverage Table

101°F

Table mounts securely into the 5" Volcano Jet in the floor of the Spa to safely hold your beverage of choice.