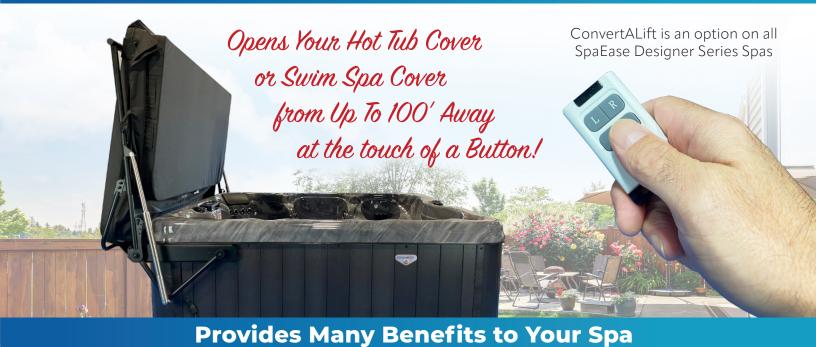

## **Converts Your VacuSeal Into an Automated System**

#### **CONVENIENCE**

VacuSeal + ConvertALift Allows You to Open Your Cover from In Your Home

## **Available Options**

Now That You Own a Luxury Spa with a VacuSeal Cover & Lift System that was included, Why Not Make it Fully Automatic!

Simply touch a button from in your home and your cover