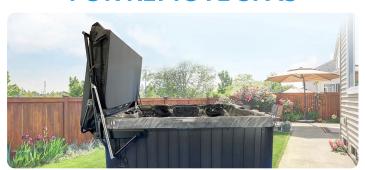

## We Don't Just Build Hot Tubs

We Provide Patented Products to Help Make Your Hot Tub Easier to Use, More Energy Efficient, and Safer to Own.

Simply Touch a Button, from in your home, and your hot tub or swim spa cover opens automatically.

Our Patented Bottom Hinge seals your cover to your hot tub preventing heat loss which saves you money.

Prevents children and any uninvited guests from entering spa. Also ideal for vacation and rental homes.

#### **CONVENIENCE**

VacuSeal + ConvertALift Allows You to Open Your Cover from In Your Home

## **Available Options**

Now That You Own a Luxury Spa with a VacuSeal Cover & Lift System that was included, Why Not Make it Fully Automatic!

Simply touch a button from in your home and your cover